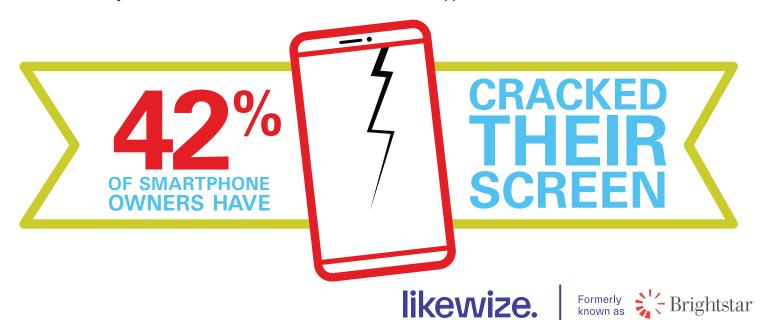

## What's covered?

Our comprehensive program covers an impressive range of incidents: lost, theft, accidental damage from handling – including screen break and liquid damage – and electrical and mechanical malfunction.